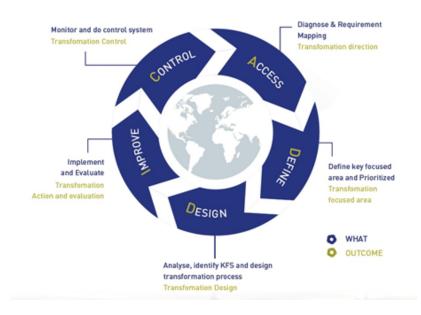

# **ADDIC Model**

### **KMCC WORKING PROCESS**

**ADDIC** is KMCC Transformation Process. KMCC use this process for understand our customer situation and customer profile persona. This process drive sustainability result.